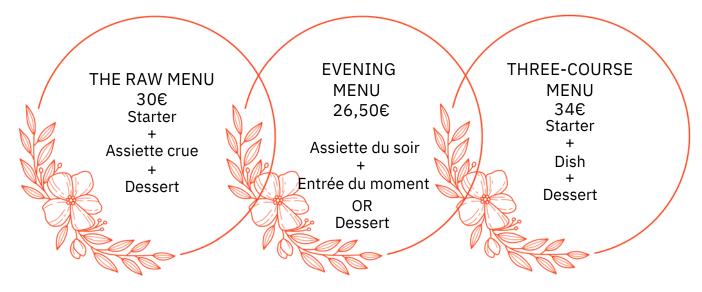

# **EVENING MENU**

#### L'entrée du moment

Every evening, a fresh and delicious new creation inspiredby our chef, enhanced with superfoods.

8,00€

#### L'assiette du soir - See board

A delicious and balanced creation made from fresh and seasonal ingredients.

On the menu: cereal of the day, legumes, seasonal vegetables, salad, and raw vegetables, all enhanced with plant-based creams, nut seed caviar, and superfoods.

### L'assiette crue - See board

18,00€

A delicious and refreshing creation made from raw, seasonal ingredients.

On the menu: three raw vegetables of the day, salad and fruits, all enhanced with plant-based creams, nut seedcaviar, and superfoods.