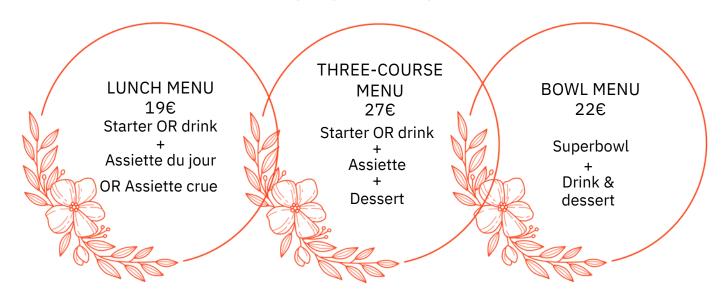

# LUNCH MENU

## **STARTER**

Le bouillon du moment - 20cl

5.00€

To choose from:

- Spirulina ginger
- Maca curcuma
- Carob cumin

### L'assiette du jour- See board

A delicious and balanced creation made from fresh and seasonal ingredients.

On the menu: cereal of the day, legumes, seasonal vegetables, salad, and raw vegetables, all enhanced with plant-based creams, nut seed caviar, and superfoods.

#### L'assiette crue- See board

A delicious and refreshing creation made from raw, seasonal ingredients.

On the menu: three raw vegetables of the day, salad and fruits, all enhanced with plant-based creams, nut seed caviar, and superfoods.

### 16,00€ Le superbowl – See board

A bowl with the cereal and the legume of the day, salad and raw vegetables, accompanied by our veggie creams of the day and superfoods.